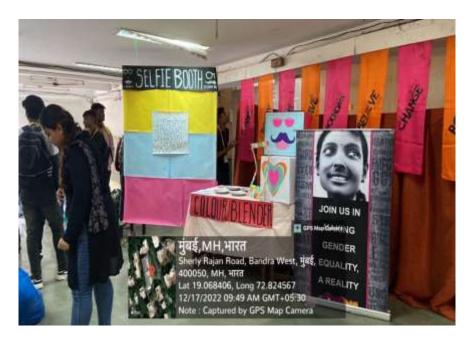

#### Akshara's Role will be to:

- Organize 3-5 workshops on issues of gender equality, violence against women and leadership. These workshops will include students from all colleges which are part of Akshara program.
- Organize training workshops for the students for small events and actions on gender equality
- Akshara will help establish 'Gender Equality club' in the college and help student take up small virtual events and actions
- A joint certificate will be given to all the students who have consistently participated at the end of the year
- The person of contact from Akshara Centre will be a 'Programme Officer' for 'Youth for Change'

- The College will provide support to Volunteers to form a Gender Equality Club to conduct small events/actions, competitions on gender equality within the college or virtually
- The College and the Program Officer will encourage the 20 volunteers who will be required to participate consistently throughout the year with Akshara Centre
- 5. Share college logos for the certificate and joint events.