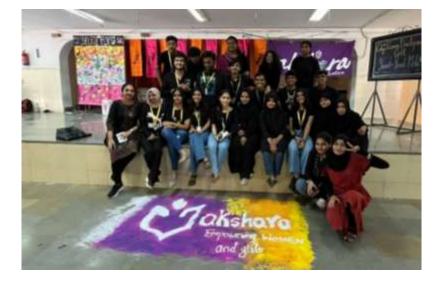

- The College will provide support to Volunteers to form a Gender Equality Club to conduct small events/actions, competitions on gender equality within the college or virtually
- The College and the Program Officer will encourage the 20 volunteers who will be required to participate consistently throughout the year with Akshara Centre
- 5. Share college logos for the certificate and joint events.