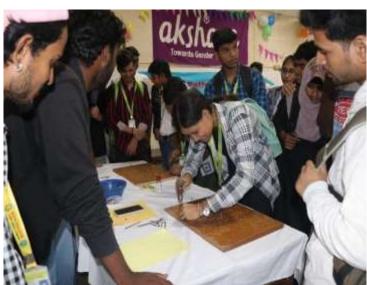

#### Akshara's Role will be to:

- Organize 3-5 workshops on issues of gender equality, violence against women and leadership. These workshops will include students from all colleges which are part of Akshara program.
- Organize training workshops for the students for small events and actions on gender equality
- Akshara will help establish 'Gender Equality club' in the college and help student take up small virtual events and actions
- A joint certificate will be given to all the students who have consistently participated at the end of the year
- The person of contact from Akshara Centre will be a 'Programme Officer' for 'Youth for Change'

- The College will provide support to Volunteers to form a Gender Equality Club to conduct small events/actions, competitions on gender equality within the college or virtually
- The College and the Program Officer will encourage the 20 volunteers who will be required to participate consistently throughout the year with Akshara Centre
- 5. Share college logos for the certificate and joint events.