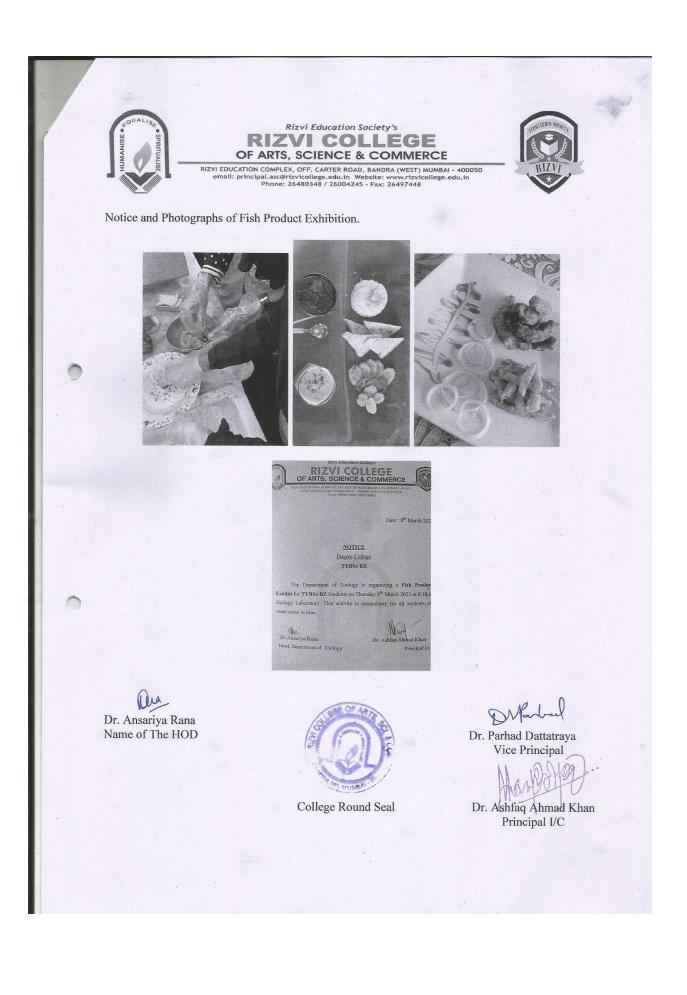

|  |
| 1       | 25  | Ms. Mehvash Zubair Shaikh                 | Asst.Professor    |                        |  |
|         | 26  | Ms.Aiman Akbar Ali Peerzade               | Asst.Professor    | a ce                   |  |
|         | 27  | Ms.Zulfa Khan                             | Asst.Professor    | Atroytio               |  |
|         | 28  | Ms.Gauri Kangokar                         | Asst.Professor    |                        |  |
|         | 29  | Ms.Nazia Zafar Ahsan Siddiqui             | Asst.Professor    | (Nazia                 |  |
|         | 30  | Mr. Syed Mahe Zafar                       | Librarian         | SMOR                   |  |
|         | 31. | Mrs. Dipti Shadye<br>Dr. Deepika Chaudhoo | Asst. Professon   | Achadinan<br>Achadinan |  |

Vu-to stee

.







College Round Seal

Dr. Ashfaq Ahmad Khan Principal I/C