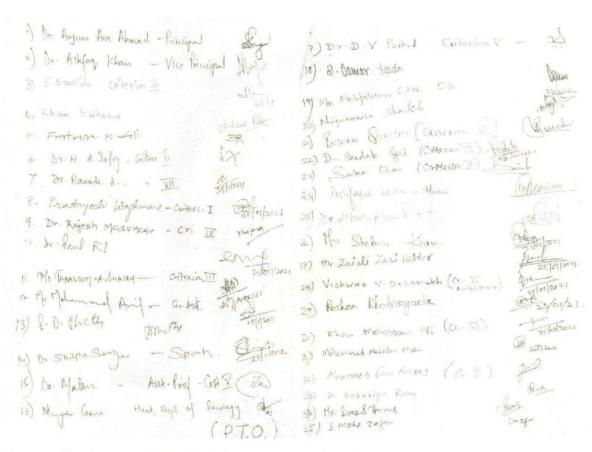

Date: 22<sup>nd</sup> August, 2020

An online meeting of IQAC is held on Tuesday 22<sup>nd</sup> August, 2020 at 7.30 pm through Google Meet.

Following in-charges and members attended the same.

| Chairperson            | Dr. (Mrs.) Anjum Ara M.K Ahmad- Principal I/C |  |  |  |
|------------------------|-----------------------------------------------|--|--|--|
| Coordinator            | Dr. Ashfaq Khan- Vice Principal               |  |  |  |
| Co-coordinator         | Mrs. Shweta Dubey                             |  |  |  |
| Criterion I            | Mrs. Swati Vora                               |  |  |  |
| Member_Criterion I     | erion I Mr. Pradyanesh Waghmare               |  |  |  |
| Criterion II           | Dr. N. A. Jafry                               |  |  |  |
| Member_Criterion II    | Mr. Vishwas Deshmukh                          |  |  |  |
| Criterion III          | Mrs. Shaikh Shahida                           |  |  |  |
| Member_Criterion III   | Dr. Shadab Sayed                              |  |  |  |
| Criterion IV           | Dr. Rajesh Masurkar                           |  |  |  |
| Member_Criterion IV    | Mrs. Suma Thomas                              |  |  |  |
| Criterion V            | Dr. Parhad Dattatray                          |  |  |  |
| Member_Criterion V     | Dr. Malan Zardi                               |  |  |  |
| Criterion VI           | Mrs. Farhana K. Wali                          |  |  |  |
| Member_Criterion VI    | Dr. Ansariya Rana                             |  |  |  |
| Criterion VII          | Dr. Abhay Ranade                              |  |  |  |
| Member_Criterion VII   | Ms. Shabnam Shaikh                            |  |  |  |
| Librarian              | Mrs. Suma Thomas                              |  |  |  |
| Admin. Rep. (Aided)    | Mrs. Mehjabeen Khan                           |  |  |  |
| Admin. Rep. (Un-Aided) | Mr. Qamar Haider                              |  |  |  |