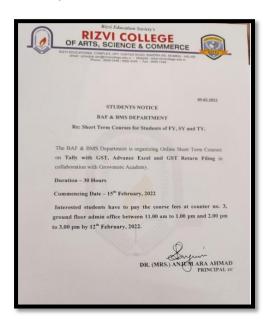

### BMS Department conducted 3 courses – 1. Tally with GST, 2. Advance Excel, 3. GST Return Filing

BAF Department conducted 3 courses – 1. Tally with GST, 2. Advance Excel, 3. GST Return Filing