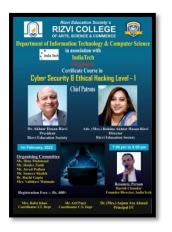

### IT Department conducted 7 certification course

1. Cyber Security and Ethical Hacking Level 1

2. Cyber Security and Ethical Hacking Level 2

3. Data Analysis and Data Science Using Python