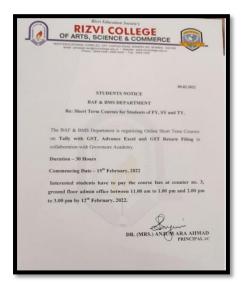

### BMS Department conducted 3 courses – 1. Tally with GST, 2. Advance Excel, 3. GST Return Filing

BAF Department conducted 3 courses – 1. Tally with GST, 2. Advance Excel, 3. GST Return Filing