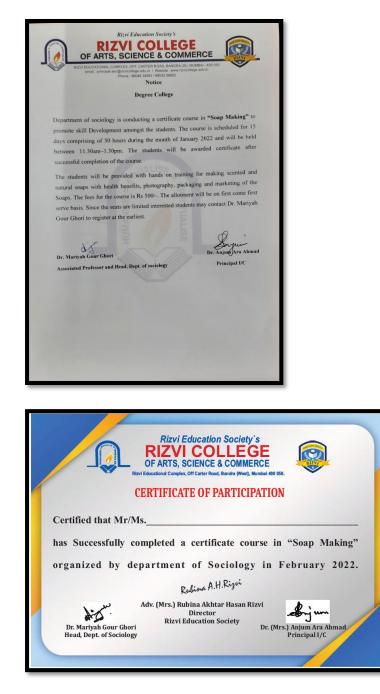

### BMS Department conducted 3 courses – 1. Tally with GST, 2. Advance Excel, 3. GST Return Filing



BAF Department conducted 3 courses – 1. Tally with GST, 2. Advance Excel, 3. GST Return Filing



#### Sociology Department conducted Soap making certification course



### IT Department conducted 7 certification course

1. Cyber Security and Ethical Hacking Level 1



2. Cyber Security and Ethical Hacking Level 2



3. Data Analysis and Data Science Using Python



# 4. Python for Data Science



5. Cloud Fundamentals



6. Introduction to R programming and Tableau

| EXCELR                                                                                                                                                                                                                                                                                                                                 | EDL Everyday