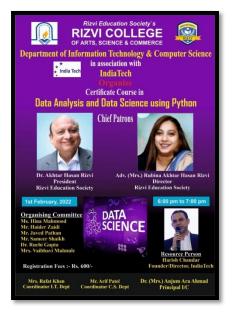

### IT Department conducted 7 certification course

1. Cyber Security and Ethical Hacking Level 1

2. Cyber Security and Ethical Hacking Level 2

3. Data Analysis and Data Science Using Python

## CS Department conducted 7 certification course

1. Cyber Security and Ethical Hacking Level 1

2. Cyber Security and Ethical Hacking Level 2

3. Data Analysis and Data Science Using Python