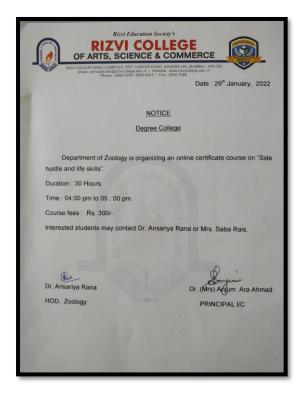

na Streament ind | Inter TWA to FVA (2 Horper Jus)           upbyset*(301) predly assesse for to Line Votal           upbyset*(301) predly assesse for to Line Votal           inter and Tables are designed to This predly assesse for the system of the system                                                                                                                         |

### 7. C and C++ by Spoken Tutorial



## Botany Department conducted 1 certification course - Bioaesthetics





BBI Department conducted 1 certification course - Excel and Advanced Excel



## English Department conducted 1 certification course - Content Writing



#### BAMMC Department conducted 1 certification course - Content Writing



#### Zoology Department conducted 1 certification course – Content Writing



## CS Department conducted 7 certification course

1. Cyber Security and Ethical Hacking Level 1



2. Cyber Security and Ethical Hacking Level 2



3. Data Analysis and Data Science Using Python



# 4. Python for Data Science



5. Cloud Fundamentals



6. Introduction to R programming and Tableau

| EXCELR                                                                                                                                                                                                                 | EDL Everyday                                                                                                                                   |
|-----------------------------------------------------------------------------------------------------------------------------------