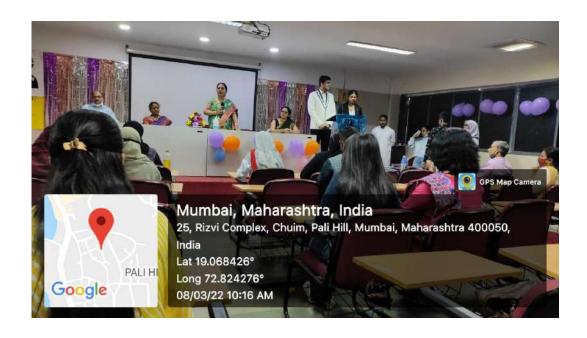

#### NOTICE DEGREE COLLEGE

International Women's Day presents us with an opportunity to review the progress made and to celebrate the women in our lives. On this big occasion, the Women Development Cell of our College invites the Staff and Students to the very first offline event 'VIBGYOR' an effort to make the campus free of bias, stereotypes and discrimination and to create a diverse, equitable and inclusive atmosphere.

Detail of the Event: 'VIBGYOR'

1. Theme: Gender Equality

2. Day & Date: Tuesday, 8th March, 2022

3. Time: 09.00 a.m. to 12.00 noon

4. Events: \* Open Mic (Poems / Songs / Stories / Speech / Comedy)

\* Quiz (Topic women in History)

\* Play

\* Tug of War

5. Venue: Seminar Room

Mrs. Shaikh Shahida Convenor, WDC

Dr.(Mrs.) Anjum Ara Ahmad