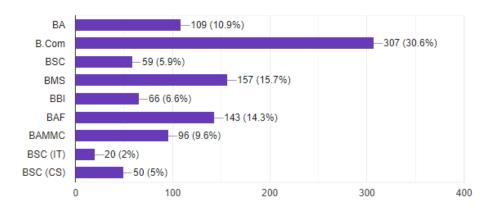

## Facilities in Library

1,002 responses

Functioning of Student's Grievance Cell

1,002 responses

2

1,002 responses