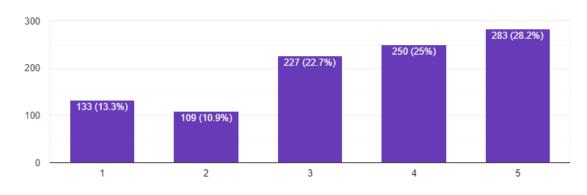

## Equipment's and Maintenance of Laboratory (Science Students)

1,002 responses