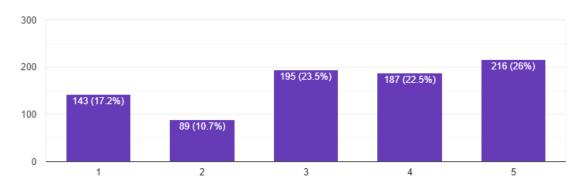

## Availability & Co-operation of Teachers

Co-Operations of Examination Department

1,002 responses