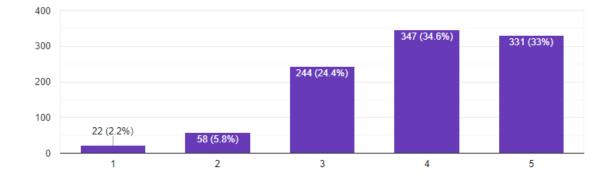

## Equipment's and Maintenance of Laboratory (Science Students)

1,002 responses