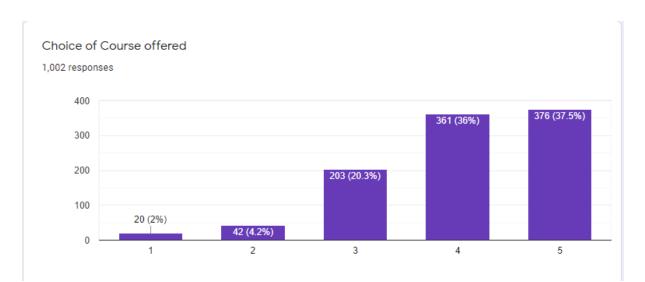

## Facilities in Library

1,002 responses

Functioning of Student's Grievance Cell

1,002 responses

2

1,002 responses