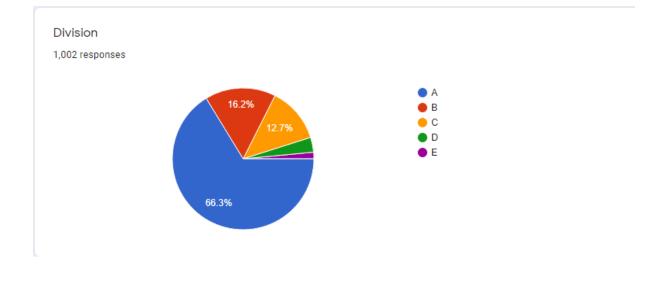

## Facilities in Library

1,002 responses

Functioning of Student's Grievance Cell

1,002 responses

2

1,002 responses