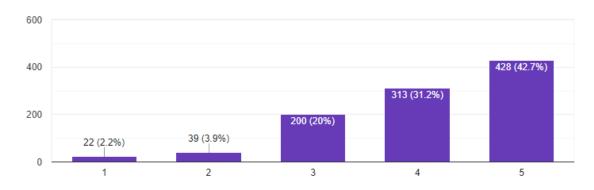

## Facilities in Library

1,002 responses

Functioning of Student's Grievance Cell

1,002 responses

2

1,002 responses