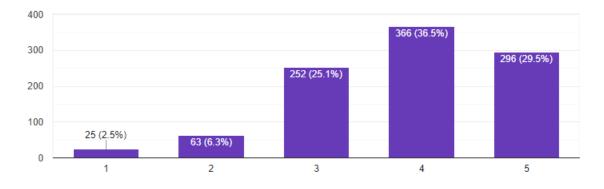

## Equipment's and Maintenance of Laboratory (Science Students)

1,002 responses