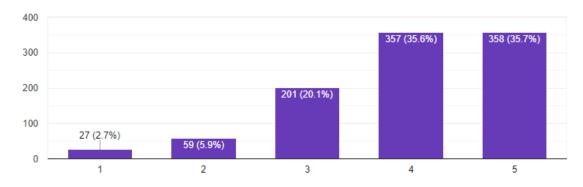

## Facilities in Library

1,002 responses

Functioning of Student's Grievance Cell

1,002 responses

2

1,002 responses