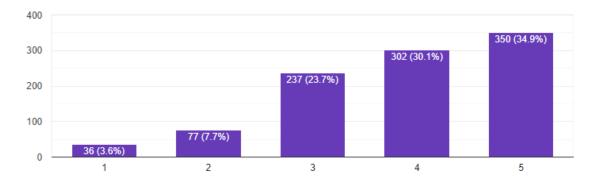

## Facilities in Library

1,002 responses

Functioning of Student's Grievance Cell

1,002 responses

2

1,002 responses