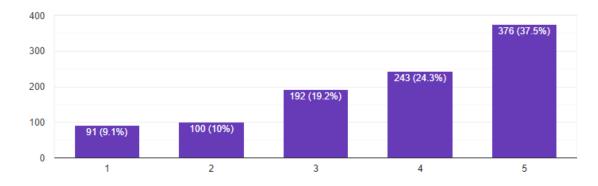

## Rate the Curriculum Prescribed by the University for your Ward's study

1,002 responses