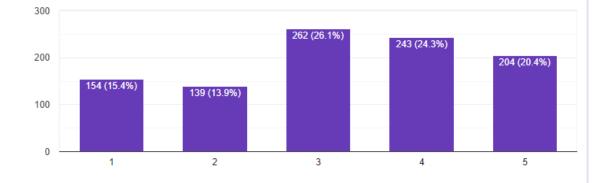

## Facilities in Library

1,002 responses

Functioning of Student's Grievance Cell

1,002 responses

2

1,002 responses