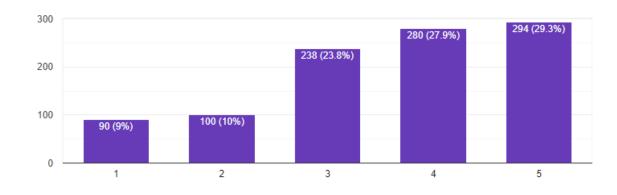

## Equipment's and Maintenance of Laboratory (Science Students)

1,002 responses