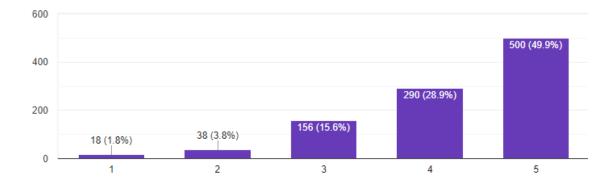

## Rate the Curriculum Prescribed by the University for your Ward's study

1,002 responses