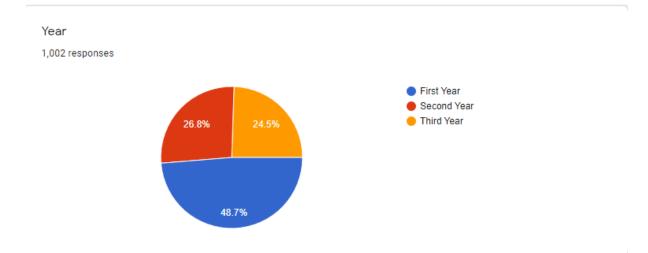

## Facilities in Library

1,002 responses

Functioning of Student's Grievance Cell

1,002 responses

2

1,002 responses